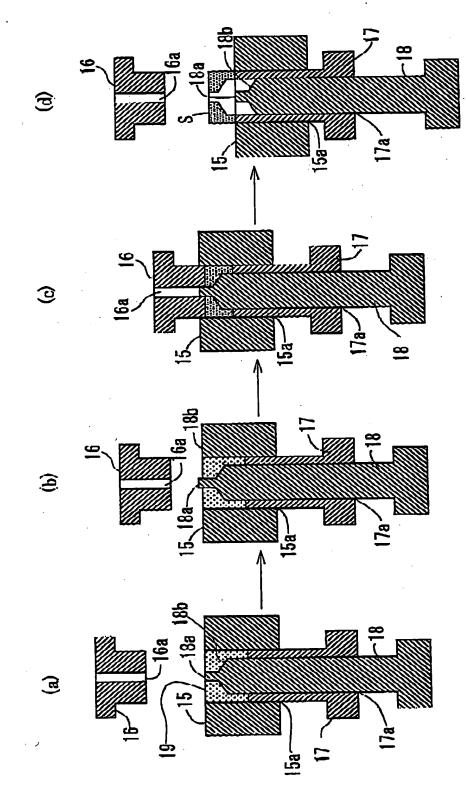

HOGAN & HARTSON - 81863.0023 Takehisa HIGA, et al., "Ink-Jet Recording Head Structure, Powder Molding Method ... Express Mail Label EV 325 214 844 US 10 Sheets of Drawings, Sheet 4 of 10

FIG.4

HOGAN & HARTSON - 81863.0023 Takehisa HIGA, et al., "Ink-Jet Recording Head Structure, Powder Molding Method ... Express Mail Label EV 325 214 844 US 10 Sheets of Drawings, Sheet 6 of 10